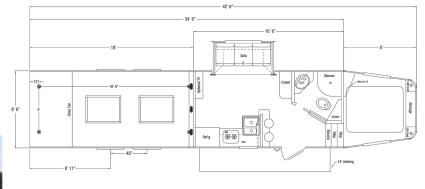

## POPULAR SIZES:

- 1786KM 2186KM 2286KM
- 2486SKM (slide out model)

## **STANDARD FEATURES**

- 8'6" wide
- 7′6″ tall
- Tapered nose
- Rubber torsion 7,000# axles
- 235/16" radial, nitrogen filled tires
- Spread axle
- Dual hydraulic jacks
- 2 5/16" gooseneck coupler
- All aluminum construction
- .040 one piece aluminum roof
- Aluminum plank floor
- Open deck (includes 56" dovetail)
- Two recessed storage compartment at rear with locking lids
- 8' pull out ramps
- Rear roof spoiler with LED lights
- 4 5000 lb. floor ties

- Spare tire and wheel
- 2 LED tail lights
- Clear lens LED marker lights
- Aluminum wheels
- Electric awning