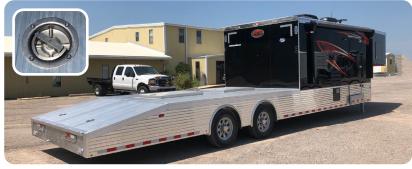

## The KRAWLER Hauler

Sundowner Pro Grade Toy Haulers have become the premier choice for the distinguished adventurer. The Krawler hauler takes adventure off-road! Created with off-road jeep crawling in mind, the Krawler has a beefed up open deck with two lockable storage boxes in the rear and living quarters with or without slide out room. Offering four standard floor plans with customization welcome, Sundowner can make your off road dreams a reality. The Krawler is built with the all aluminum construction and integrity you've come to expect from a Sundowner.

## **STANDARD FEATURES**

- 8'6" wide
- 7′6″ tall
- Tapered nose
- Rubber torsion 7,000# axles
- 235/16" radial, nitrogen filled tires
- Spread axle
- Dual hydraulic jacks
- 2 5/16" gooseneck coupler
- All aluminum construction
- .040 one piece aluminum roof
- Aluminum plank floor
- Open deck (includes 56" dovetail)
- Two recessed storage compartment at rear with locking lids
- 8' pull out ramps
- Rear roof spoiler with LED lights
- 4 5000 lb. floor ties

- Spare tire and wheel
- 2 LED tail lights
- Clear lens LED marker lights
- Aluminum wheels
- Electric awning