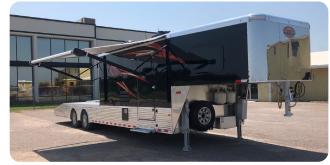

## The KRAWLER Hauler

Sundowner Pro Grade Toy Haulers have become the premier choice for the distinguished adventurer. The Krawler hauler takes adventure off-road! Created with off-road jeep crawling in mind, the Krawler has a beefed up open deck with two lockable storage boxes in the rear and living quarters with or without slide out room. Offering four standard floor plans with customization welcome, Sundowner can make your off road dreams a reality. The Krawler is built with the all aluminum construction and integrity you've come to expect from a Sundowner.

## **STANDARD FEATURES**

- 8'6" wide
- 7′6″ tall
- Tapered nose
- Rubber torsion 7,000# axles
- 235/16" radial, nitrogen filled tires
- Spread axle
- Dual hydraulic jacks
- 2 5/16" gooseneck coupler
- All aluminum construction
- .040 one piece aluminum roof
- Aluminum plank floor
- Open deck (includes 56" dovetail)
- Two recessed storage compartment at rear with locking lids
- 8' pull out ramps
- Rear roof spoiler with LED lights
- 4 5000 lb. floor ties

- Spare tire and wheel
- 2 LED tail lights
- Clear lens LED marker lights
- Aluminum wheels
- Electric awning