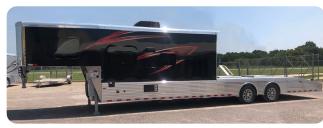

## The KRAWLER Hauler

Sundowner Pro Grade Toy Haulers have become the premier choice for the distinguished adventurer. The Krawler hauler takes adventure off-road! Created with off-road jeep crawling in mind, the Krawler has a beefed up open deck with two lockable storage boxes in the rear and living quarters with or without slide out room. Offering four standard floor plans with customization welcome, Sundowner can make your off road dreams a reality. The Krawler is built with the all aluminum construction and integrity you've come to expect from a Sundowner.

## **STANDARD FEATURES**

- 8'6" wide
- 7′6″ tall
- Tapered nose
- Rubber torsion 7,000# axles
- 235/16" radial, nitrogen filled tires
- Spread axle
- Dual hydraulic jacks
- 2 5/16" gooseneck coupler
- All aluminum construction
- .040 one piece aluminum roof
- Aluminum plank floor
- Open deck (includes 56" dovetail)
- Two recessed storage compartment at rear with locking lids
- 8' pull out ramps
- Rear roof spoiler with LED lights
- 4 5000 lb. floor ties