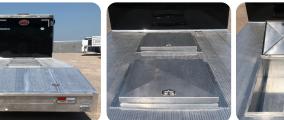

## **STANDARD FEATURES**

- 8'6" wide
- 7′6″ tall
- Tapered nose
- Rubber torsion 7,000# axles
- 235/16" radial, nitrogen filled tires
- Spread axle
- Dual hydraulic jacks
- 2 5/16" gooseneck coupler
- All aluminum construction
- .040 one piece aluminum roof
- Aluminum plank floor
- Open deck (includes 56" dovetail)
- Two recessed storage compartment at rear with locking lids
- 8' pull out ramps
- Rear roof spoiler with LED lights
- 4 5000 lb. floor ties