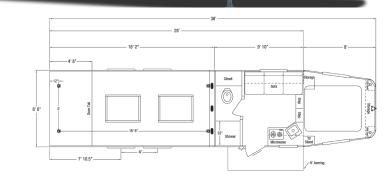

## POPULAR SIZES:

- 1786KM 2186KM 2286KM
- 2486SKM (slide out model)

## **STANDARD FEATURES**

- 8'6" wide
- 7′6″ tall
- Tapered nose
- Rubber torsion 7,000# axles
- 235/16" radial, nitrogen filled tires
- Spread axle
- Dual hydraulic jacks
- 2 5/16" gooseneck coupler
- All aluminum construction
- .040 one piece aluminum roof
- Aluminum plank floor
- Open deck (includes 56" dovetail)
- Two recessed storage compartment at rear with locking lids
- 8' pull out ramps
- Rear roof spoiler with LED lights
- 4 5000 lb. floor ties

- Spare tire and wheel
- 2 LED tail lights
- Clear lens LED marker lights
- Aluminum wheels
- Electric awning